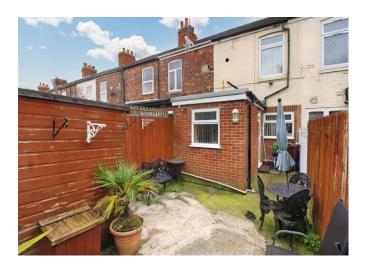

### Essex Street, Hull, HU4 6PR



# Guide Price £70,000 - £75,000



Situated just off the popular Hessle Road. Pickering park is a short drive away and a minute drive to the local Asda Superstore and Lidl. Other amenities close by including B&M Store, Wilko, Home Bargains and many more! Close to local transport links to and from the City Centre and surrounding areas.







## **Property HIGHLIGHTS**

Mid-Terraced

2 Bedrooms

Downstairs Bathroom

Low Maintenance Rear Yard

Double Glazed Throughout

























**\**01482 50 51 52

⊠hulloffice@wigwamhomes.co.uk







# Property **DETAILS**

#### Lounge,

With laminate flooring, double glazed window, radiator, feature fireplace and open arch leading to the kitchen.

#### Kitchen,

With tiled flooring, double glazed window, storage cupboards, radiator, laminate work surfaces, hob, oven, sinker/drainer, space for appliances, stairs leading upstairs and door leading to rear porch.

#### Bathroom,

With tiled flooring, double glazed window, shower cubicle, WC, wash hand pedestal basin and radiator.

#### Bedroom 1,

With laminate flooring, radiator, double glazed window, and fitted wardrobes.

#### Bedroom 2.

With laminate flooring, double glazed window and radiator.

#### Rear Yard.

Stone yard with fence boundary.

#### Viewings,

Stri