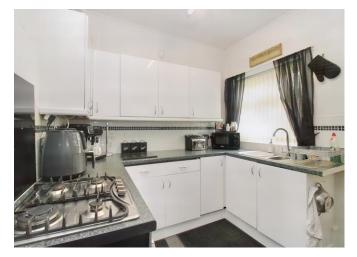

#### Kitchen,

With tiled flooring, double glazed window, storage cupboards, radiator, laminate work surfaces, hob, oven, sinker/drainer, space for appliances, stairs leading upstairs and door leading to rear porch.