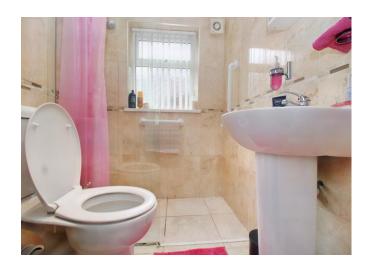

#### Bathroom,

With tiled flooring, double glazed window, shower cubicle, WC, wash hand pedestal basin and radiator.