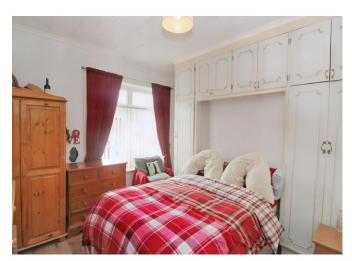

#### Bedroom 1,

With laminate flooring, radiator, double glazed window, and fitted wardrobes.