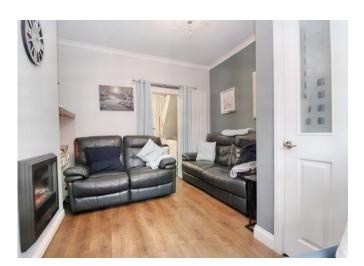

#### Lounge,

With laminate flooring, double glazed window, radiator, feature fireplace and open arch leading to the kitchen.