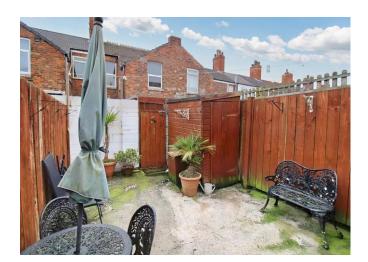

### Essex Street, Hull, HU4 6PR



# Guide Price £70,000 - £75,000



Situated just off the popular Hessle Road. Pickering park is a short drive away and a minute drive to the local Asda Superstore and Lidl. Other amenities close by including B&M Store, Wilko, Home Bargains and many more! Close to local transport links to and from the City Centre and surrounding areas.







## **Property HIGHLIGHTS**

Mid-Terraced

2 Bedrooms

Downstairs Bathroom

Low Maintenance Rear Yard

Double Glazed Throughout

























**\**01482 50 51 52

⊠hulloffice@wigwamhomes.co.uk







# Property **DETAILS**

#### Lounge,

With laminate flooring, double glazed window, radiator, feature fireplace and open arch leading to the kitchen.

#### Kitchen,

With tiled flooring, double glazed window, storage cupboards, radiator, laminate work surfaces, hob, oven, sinker/drainer, space for appliances, stairs leading upstairs and door leading to rear porch.

#### Bathroom,

With tiled flooring, double glazed window, shower cubicle, WC, wash hand pedestal basin and radiator.

#### Bedroom 1,

With laminate flooring, radiator, double glazed window, and fitted wardrobes.

#### Bedroom 2.

With laminate flooring, double glazed window and radiator.

#### Rear Yard.

Stone yard with fence boundary.

#### Viewings,

Strictly by ap