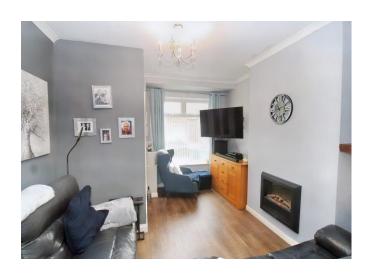

#### Lounge,

With laminate flooring, double glazed window, radiator, feature fireplace and open arch leading to the kitchen.